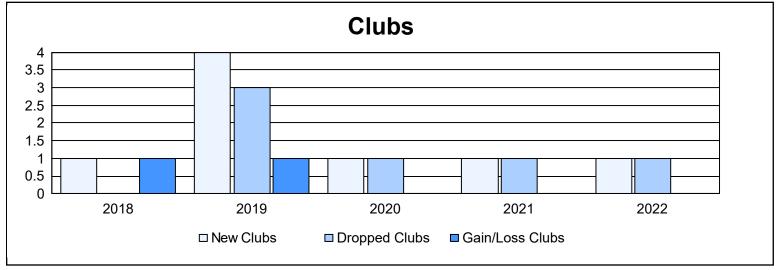

District 103IW As of June 2022 Cumulative

| Year      | New<br>Clubs | Dropped<br>Clubs | Gain/<br>Loss<br>Clubs | New<br>Members | Charter<br>Members | Reinstate<br>Members | Transfer<br>Members | Total<br>Member<br>Added | Total<br>Members<br>Dropped | Gain/<br>Loss<br>Members |
|-----------|--------------|------------------|------------------------|----------------|--------------------|----------------------|---------------------|--------------------------|-----------------------------|--------------------------|
| 2017-2018 | 1            | 0                | 1                      | 80             | 29                 | 7                    | 19                  | 135                      | 164                         | -29                      |
| 2018-2019 | 4            | 3                | 1                      | 134            | 86                 | 9                    | 30                  | 259                      | 190                         | 69                       |
| 2019-2020 | 1            | 1                | 0                      | 64             | 22                 | 6                    | 20                  | 112                      | 185                         | -73                      |
| 2020-2021 | 1            | 1                | 0                      | 73             | 22                 | 7                    | 14                  | 116                      | 152                         | -36                      |
| 2021-2022 | 1            | 1                | 0                      | 93             | 23                 | 3                    | 17                  | 136                      | 187                         | -51                      |
| Average   | 2            | 1                | 0                      | 89             | 36                 | 6                    | 20                  | 152                      | 176                         | -24                      |